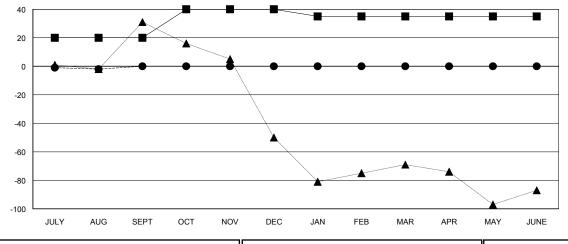

| Members               |                           |                         |                                              |  |
|-----------------------|---------------------------|-------------------------|----------------------------------------------|--|
| RESULTS FOR 2017-2018 |                           |                         |                                              |  |
| QUARTER               | MEMBER GROWTH NET<br>GOAL | MEMBER GROWTH<br>ACTUAL | DROPPED MEMBERS ACTUAL (including transfers) |  |
| JULY/AUG/SEPT         | 20                        | 26                      | 28                                           |  |
| OCT/NOV/DEC           | 20                        | 0                       | 0                                            |  |
| JAN/FEB/MAR           | -5                        | 0                       | 0                                            |  |
| APR/MAY/JUNE          | 0                         | 0                       | 0                                            |  |
|                       |                           |                         |                                              |  |

## GOALS AND ACTUAL MEMBERS CUMULATIVE

| ■- | MEMBER GROWTH NET GOAL |
|----|------------------------|
|    |                        |

MEMBER GROWTH ACTUAL LAST YEAR MEMBERSHIP ACTUAL

| DROPPED CLUBS: 0 |   |
|------------------|---|
| DROPPED MEMBERS  |   |
| DECEASED         | 1 |