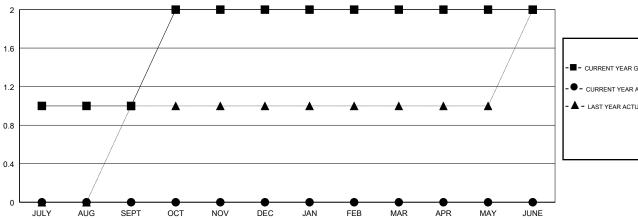

## JOE AL PICONE **LOCATION TEXAS GMT CA**

| Clubs                 |               |           |               |  |
|-----------------------|---------------|-----------|---------------|--|
| RESULTS FOR 2017-2018 |               |           |               |  |
| QUARTER               | NEW CLUB GOAL | NEW CLUBS | DROPPED CLUBS |  |
|                       |               |           |               |  |
| JULY/AUG/SEPT         | 1             | 0         | 0             |  |
| OCT/NOV/DEC           | 1             | 0         | 0             |  |
| JAN/FEB/MAR           | 0             | 0         | 0             |  |
| APR/MAY/JUNE          | 0             | 0         | 0             |  |

## GOALS AND ACTUAL NEW CLUBS CUMULATIVE